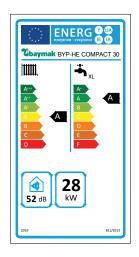

## **HEATING SPECIFICATIONS**

| Seasonal heating efficiency (ŋs)                  | %   | 92   | 92   |
|---------------------------------------------------|-----|------|------|
| Nominal heat power (Prated)                       | kW  | 22   | 28   |
| Maximum heat power - central heating 80-60°C (P4) | kW  | 21,7 | 27,7 |
| Minimum heat power - central heating 80-60°C      | kW  | 4,2  | 5,5  |
| Rated heat power efficiency 80-60 (η4)            | %   | 86,3 | 86,1 |
| Rated heat power under 30% partial load (P1)      | kw  | 7,3  | 9,4  |
| Efficiency under 30% (η1)                         | %   | 96,9 | 96,8 |
| Maximum heat power - central heating 50-30°C      | kW  | 23,7 | 30,4 |
| Minimum heat power - central heating 50-30°C      | kW  | 4,7  | 6,1  |
| Annual energy consumption for space heating       | GJ  | 68   | 87   |
| Maximum pressure of central heating circuit       | bar | 3    | 3    |
| Expansion tank capacity                           |     | 7    | 7    |

#### HOT WATER SPECIFICATIONS

| Hot water load profile                           |      | XL     | XL     |
|--------------------------------------------------|------|--------|--------|
| Seasonal hot water efficiency class              |      | A      | A      |
| Hot water efficiency                             | %    | 85,2   | 84,4   |
| Annual use of electrical power for water heating | kWh  | 30     | 30     |
| Annual fuel consumption for water heating        | GJ   | 17,935 | 18,201 |
| Service water flow rate                          | l/dk | 11     | 14,5   |
| Min. service water outlet                        | l/dk | 2      | 2      |
| Service water circuit max. pressure              | bar  | 8      | 8      |
| Service water circuit min. dynamic pressure      | bar  | 0,15   | 0,15   |
|                                                  |      |        |        |

#### **OTHER SPECIFICATIONS**

| Sound power           | dB(A)  | 52                    | 52              |
|-----------------------|--------|-----------------------|-----------------|
| Chimney flue type     | -      | C13 - C33 - B23 - C53 | C13 - C33 - B23 |
| Standard chimney size | mm     | 60 / 100              | 60 / 100        |
| NOx class             | -      | 6                     | 6               |
| Supply voltage        | V / Hz | 230 / 50              | 230 / 50        |
| Electrical load       | W      | 97                    | 97              |
| Net weight            | kg     | 28                    | 29              |
| Dimensions (HxWxD)    | mm     | 700x395x275           | 700x395x275     |
| Electrical protection |        | IP X4D                | IP X4D          |
|                       |        |                       |                 |