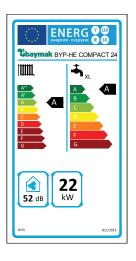

## **HEATING SPECIFICATIONS**

| Seasonal heating efficiency (ŋs)                  | %   | 92   | 92   |
|---------------------------------------------------|-----|------|------|
| Nominal heat power (Prated)                       | kW  | 22   | 28   |
| Maximum heat power - central heating 80-60°C (P4) | kW  | 21,7 | 27,7 |
| Minimum heat power - central heating 80-60°C      | kW  | 4,2  | 5,5  |
| Rated heat power efficiency 80-60 (η4)            | %   | 86,3 | 86,1 |
| Rated heat power under 30% partial load (P1)      | kw  | 7,3  | 9,4  |
| Efficiency under 30% (η1)                         | %   | 96,9 | 96,8 |
| Maximum heat power - central heating 50-30°C      | kW  | 23,7 | 30,4 |
| Minimum heat power - central heating 50-30°C      | kW  | 4,7  | 6,1  |
| Annual energy consumption for space heating       | GJ  | 68   | 87   |
| Maximum pressure of central heating circuit       | bar | 3    | 3    |
| Expansion tank capacity                           |     | 7    | 7    |

#### HOT WATER SPECIFICATIONS

| Hot water load profile                           |      | XL     | XL     |
|--------------------------------------------------|------|--------|--------|
| Seasonal hot water efficiency class              |      | A      | A      |
| Hot water efficiency                             | %    | 85,2   | 84,4   |
| Annual use of electrical power for water heating | kWh  | 30     | 30     |
| Annual fuel consumption for water heating        | GJ   | 17,935 | 18,201 |
| Service water flow rate                          | l/dk | 11     | 14,5   |
| Min. service water outlet                        | l/dk | 2      | 2      |
| Service water circuit max. pressure              | bar  | 8      | 8      |
| Service water circuit min. dynamic pressure      | bar  | 0,15   | 0,15   |
|                                                  |      |        |        |

#### **OTHER SPECIFICATIONS**

| Sound power           | dB(A)  | 52                    | 52              |
|-----------------------|--------|-----------------------|-----------------|
| Chimney flue type     | -      | C13 - C33 - B23 - C53 | C13 - C33 - B23 |
| Standard chimney size | mm     | 60 / 100              | 60 / 100        |
| NOx class             | -      | 6                     | 6               |
| Supply voltage        | V / Hz | 230 / 50              | 230 / 50        |
| Electrical load       | W      | 97                    | 97              |
| Net weight            | kg     | 28                    | 29              |
| Dimensions (HxWxD)    | mm     | 700x395x275           | 700x395x275     |
| Electrical protection |        | IP X4D                | IP X4D          |
|                       |        |                       |                 |