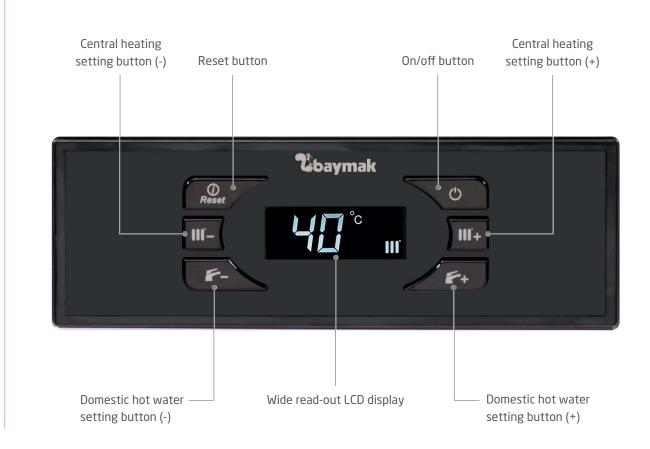

**BYP-HE COMPACT**

Premix Technology Condensing Wall Hung Boiler (BYP-HE COMPACT 24-30)



- 24 and 30 kW heating capacity
- Complete savings thanks to Premix fully condensing technology
- Space-saving due to its compact size
- Modulating circulation pump
- Combustion group with Cold burner door technology
- Complete anti-frost protection in heating and service water circuit
- NOx class 6
- Hydraulic group made of brass material
- Comfortable warming with combustion chamber equipped with Premix technology and stainless steel helical heat exchanger
- Suitable for natural gas combustion with stainless cylindrical steel burners
- Service water heat exchanger with stainless steel plate
- Pump and 3-way valve blockage protection
- Fault code display
- Silent operation



# **User Interface**





BYP-HE COMPACT 24



BYP-HE COMPACT 30





# **Technical Data Table**

Models

| <b>BYP-HE COMPACT 24</b> |
|--------------------------|
|--------------------------|

**BYP-HE COMPACT 30** 

## **HEATING SPECIFICATIONS**

| Seasonal heating efficiency (ŋs)                  | %   | 92   | 92   |
|---------------------------------------------------|-----|------|------|
| Nominal heat power (Prated)                       | kW  | 22   | 28   |
| Maximum heat power - central heating 80-60°C (P4) | kW  | 21,7 | 27,7 |
| Minimum heat power - central heating 80-60°C      | kW  | 4,2  | 5,5  |
| Rated heat power efficiency 80-60 (η4)            | %   | 86,3 | 86,1 |
| Rated heat power under 30% partial load (P1)      | kw  | 7,3  | 9,4  |
| Efficiency under 30% (η1)                         | %