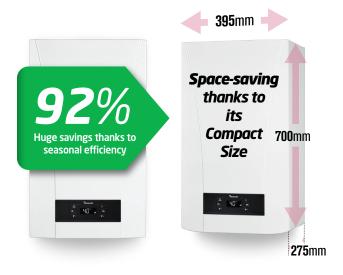

# **BYP-HE COMPACT**

Premix Technology Condensing Wall Hung Boiler (BYP-HE COMPACT 24-30)

- 24 and 30 kW heating capacity
- Complete savings thanks to Premix fully condensing technology
- Space-saving due to its compact size
- Modulating circulation pump
- Combustion group with Cold burner door technology
- Complete anti-frost protection in heating and service water circuit
- NOx class 6
- Hydraulic group made of brass material
- Comfortable warming with combustion chamber equipped with Premix technology and stainless steel helical heat exchanger
- Suitable for natural gas combustion with stainless cylindrical steel burners
- Service water heat exchanger with stainless steel plate
- Pump and 3-way valve blockage protection
- Fault code display
- Silent operation

#### **OTHER SPECIFICATIONS**

| Sound power           | dB(A)  | 52                    | 52              |
|-----------------------|--------|-----------------------|-----------------|
| Chimney flue type     | -      | C13 - C33 - B23 - C53 | C13 - C33 - B23 |
| Standard chimney size | mm     | 60 / 100              | 60 / 100        |
| NOx class             | -      | 6                     | 6               |
| Supply voltage        | V / Hz | 230 / 50              | 230 / 50        |
| Electrical load       | W      | 97                    | 97              |
| Net weight            | kg     | 28                    | 29              |
| Dimensions (HxWxD)    | mm     | 700x395x275           | 700x395x275     |
| Electrical protection |        | IP X4D                | IP X4D          |
|                       |        |                       |                 |